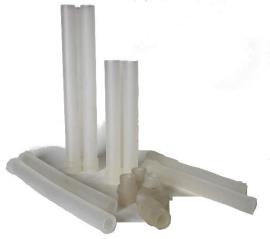

#### **ACCESSORIES:**

1-1/2" POCKET FORMER
2" POCKET FORMER
45-DEGREE POCKET FORMER

1/2" GUIDE TUBE 6" GUIDE TUBE 9" GUIDE TUBE

**GREASE FILLED CAP** 

The ATLAS encapsulated anchorage system is fabricated to exacting standards, and is made by P.T. Atlas Manufacturing in the U.S.A.