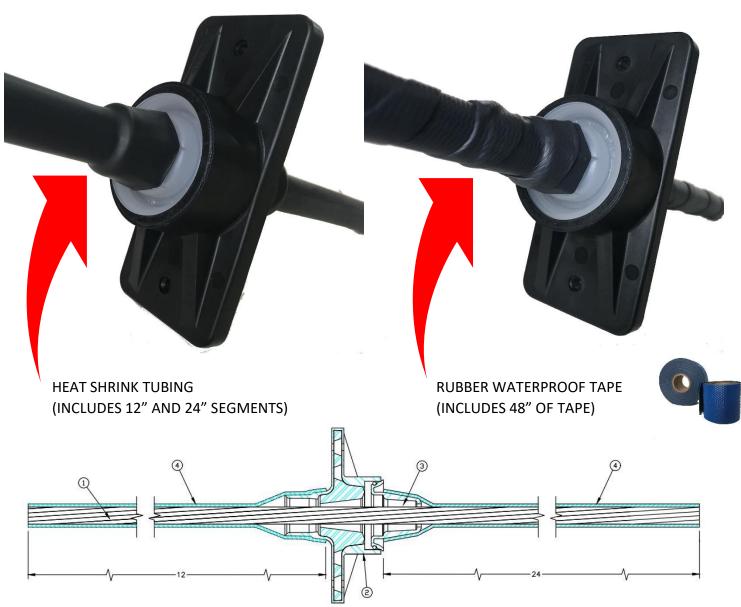

## TWO OPTIONS FOR INTERMEDIATE ANCHORAGES:

- 1. TENDON
- 2. ENCAPSULATED ANCHOR
- 3. INTERMEDIATE CAP
- 4. HEAT SHRINK TUBING -OR- RUBBER WATERPROOF TAPE