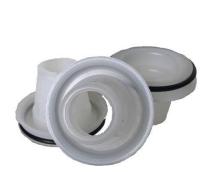

Utilizing a fully encapsulated ATLAS 0.5M anchorage, in conjunction with guide tubes and P-T grease-filled caps, the ATLAS encapsulated system is designed to prevent water intrusion, protecting the post-tensioning tendon, creating a watertight anchor-sheath connection and enclosure of the wedge cavity.