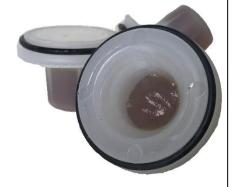

#### **ACCESSORIES:**

1-1/2" POCKET FORMER
2" POCKET FORMER
45-DEGREE POCKET FORMER

1/2" GUIDE TUBE 6" GUIDE TUBE 9" GUIDE TUBE

**GREASE FILLED CAP** 

The ATLAS encapsulated anchorage system is fabricated to exacting standards, and is made by P.T. Atlas Manufacturing in the U.S.A.