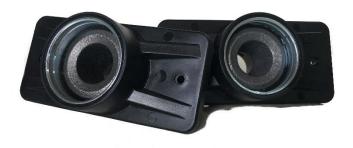

ATLAS 0.5M ANCHOR (MADE IN THE USA)

ATLAS LIVE END ANCHORAGES WITH BURN RING

ATLAS FIXED END / INTERMEDIATE ANCHORAGES