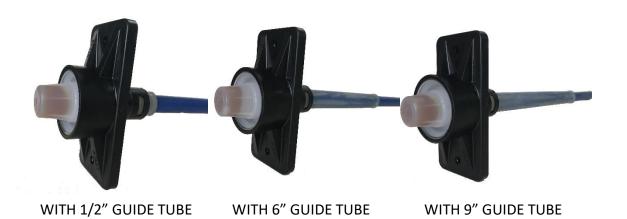

# P.T. ATLAS MANUFACTURING

- 1. FIXED END / INTERMEDIATE ANCHOR
- 3. LIVE END ANCHOR

- 2. 6" OR 9" GUIDE TUBE
- 4. 1/2", 6" OR 9" GUIDE TUBE

In certain corrosive environments, a fully encapsulated unbonded post-tensioning system may be specified. Such corrosive conditions can be caused by exposure to seawater, deicing chemicals, brackish water, or spray from those sources.

#### **ACCESSORIES:**

1-1/2" POCKET FORMER
2" POCKET FORMER
45-DEGREE POCKET FORMER

1/2" GUIDE TUBE 6" GUIDE TUBE 9" GUIDE TUBE

**GREASE FILLED CAP** 

The ATLAS encapsulated anchorage system is fabricated to exacting standards, and is made by P.T. Atlas Manufacturing in the U.S.A.