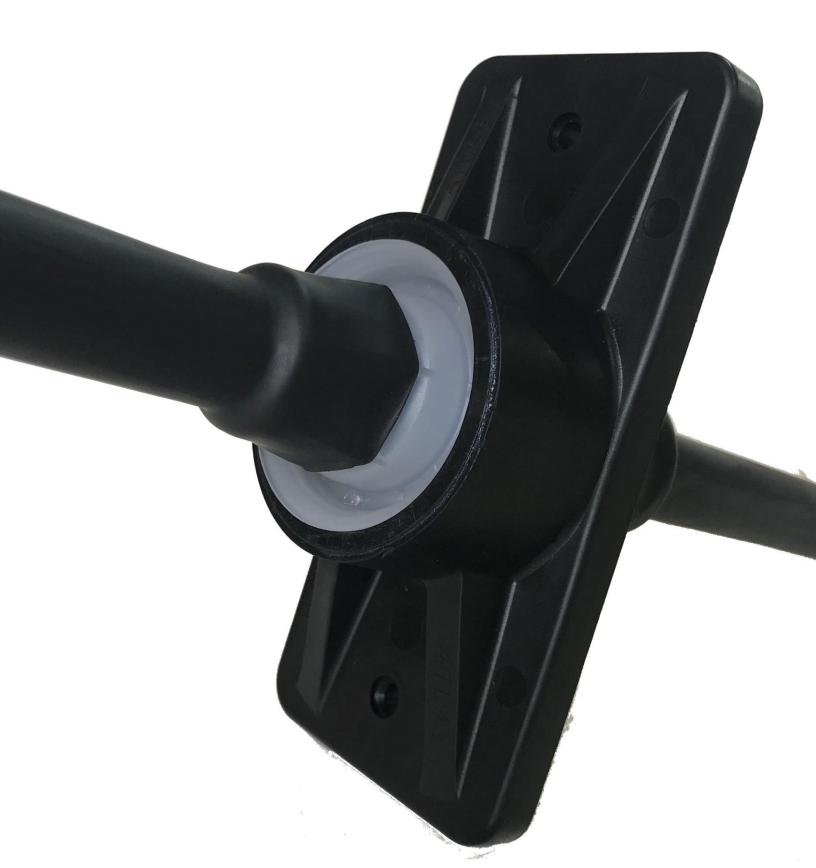

ATLAS 0.5M ANCHOR (MADE IN THE USA)

ATLAS LIVE END ANCHORAGES WITH BURN RING

ATLAS FIXED END / INTERMEDIATE ANCHORAGES

Utilizing a fully encapsulated ATLAS 0.5M anchorage, in conjunction with guide tubes and P-T grease-filled caps, the ATLAS encapsulated system is designed to prevent water intrusion, protecting the post-tensioning tendon, creating a watertight anchor-sheath connection and enclosure of the wedge cavity.