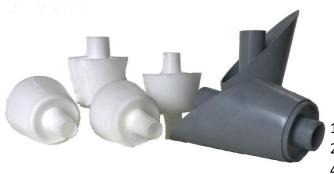

### **ENCAPSULATED ANCHORAGE SYSTEM**

# P.T. ATLAS MANUFACTURING

- 1. FIXED END / INTERMEDIATE ANCHOR
- 3. LIVE END ANCHOR

- 2. 6" OR 9" GUIDE TUBE
- 4. 1/2", 6" OR 9" GUIDE TUBE

In certain corrosive environments, a fully encapsulated unbonded post-tensioning system may be specified. Such corrosive conditions can be caused by exposure to seawater, deicing chemicals, brackish water, or spray from those sources.

ATLAS 0.5M ANCHOR (MADE IN THE USA)

ATLAS LIVE END ANCHORAGES WITH BURN RING

ATLAS FIXED END / INTERMEDIATE ANCHORAGES