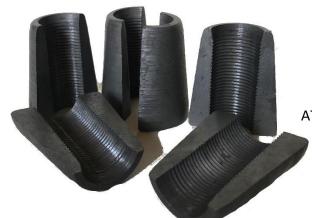

ATLAS 0.5M ANCHOR (MADE IN THE USA)

ATLAS LIVE END ANCHORAGES WITH BURN RING

ATLAS FIXED END / INTERMEDIATE ANCHORAGES

ATLAS 2-PIECE WEDGE FOR 0.5" STRAND