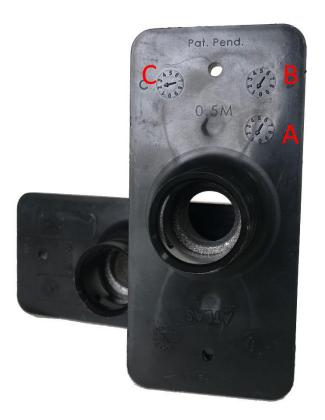

### **MORE INFORMATION:**

PRODUCTION DATE, MONTH (OF ENCAPSULATION)

PRODUCTION DATE, DAY (OF ENCAPSULATION)

P.T. ATLAS MANUFACTURING, LLC 712-A WEST SIMONDS ROAD

HEAT LOT NUMBER OF CASTING = "ABC"

Each ATLAS encapsulated anchorage system has undergone all required static, fatigue, and hydrostatic testing, and is built to exceed the requirements of the Post-Tensioning Institute TM.