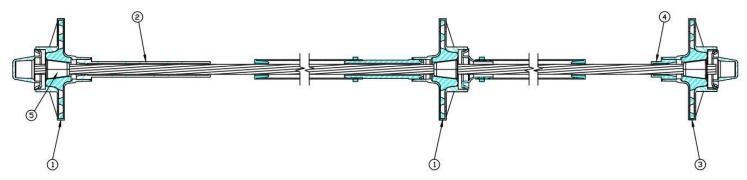

# P.T. ATLAS MANUFACTURING

- 1. FIXED END / INTERMEDIATE ANCHOR
- 3. LIVE END ANCHOR

- 2. 6" OR 9" GUIDE TUBE
- 4. 1/2", 6" OR 9" GUIDE TUBE

In certain corrosive environments, a fully encapsulated unbonded post-tensioning system may be specified. Such corrosive conditions can be caused by exposure to seawater, deicing chemicals, brackish water, or spray from those sources.

## TWO OPTIONS FOR INTERMEDIATE ANCHORAGES:

- 1. TENDON
- 2. ENCAPSULATED ANCHOR
- 3. INTERMEDIATE CAP
- 4. HEAT SHRINK TUBING -OR- RUBBER WATERPROOF TAPE