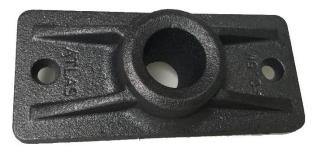

ATLAS 0.5M ANCHOR (MADE IN THE USA)

ATLAS LIVE END ANCHORAGES WITH BURN RING

ATLAS FIXED END / INTERMEDIATE ANCHORAGES